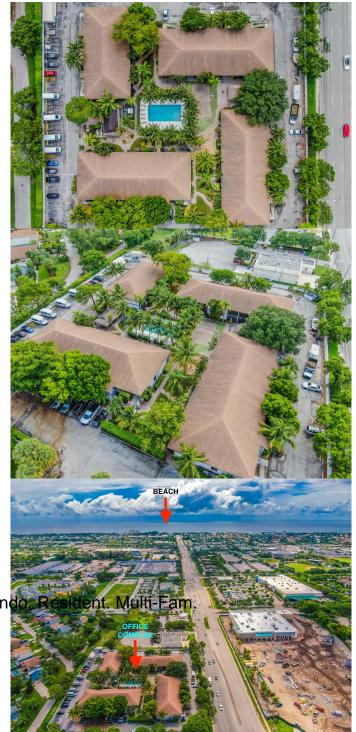

#### \$7,900,000

Bedroom, Bathroom, Commercial on 4 Acres

SOUTHRIDGE CONDOS, Delray Beach, FL

INVESTORS' DELIGHT! Fantastic opportunity to purchase a fabulous condo complex with 38 units, completely renovated! In the heart of booming Delray this fully occupied complex features gated security, a pool and volleyball court and each unit is 962 sq. ft. Each unit has 2 beds and 2 baths!

#### **Essential Information**

MLS® # RX-10541016 Price \$7,900,000

Taxes 57303.12

Acres 4.00 Year Built 1985

Type Commercial

Sub-Type Income, Mixed, Other

Style Income, Medical, Other, Condo Resident Multi-Fan

## **Community Information**

Address 705-711 Linton Blvd #a101

Area 4370

Subdivision SOUTHRIDGE CONDOS

City Delray Beach
County Palm Beach

State FL

Zip Code 33444

# of Stories 2

**Exterior** 

Lot Description 38 RENOVATED CONDOS

Roof Comp Shingle